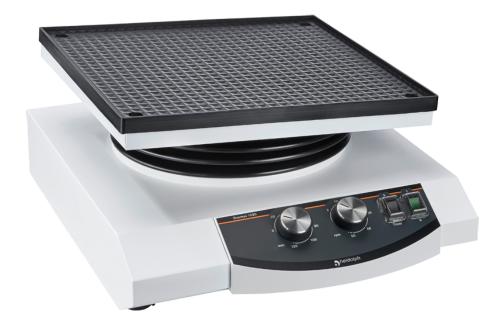

Duomax 1030 (5° tilt angle)

P/N: 543-32205-00

Containers are safely fixed on the anti-slip rubber mat even at high speeds. The speed is variably adjustable between 2 and 50 rpm. The shaker can be operated in continuous operation or with a timer (max. 120 minutes).

A tilt angle of 5° is recommended for applications for which a gentle movement amplitude is suitable.

Additionally, the Duomax 1030 can be integrated into the modular incubator model.