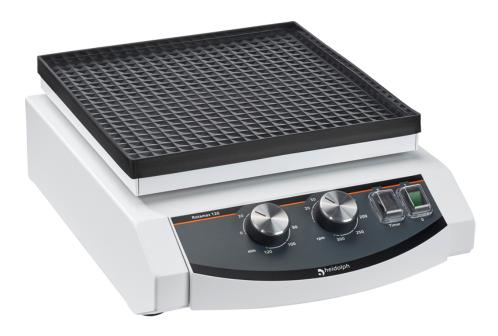

## Rotamax 120 P/N: 544-41200-00

The compact one with a maximum loading capacity of 2 kg

Space-saving and with a load weight of up to 2 kg, this shaker can perfectly master all applications.

The variably adjustable speed control (20-300 rpm) and the orbit of 20 mm guarantee homogeneous distribution. Your applications can be carried out in continuous operation or by means of a timer (max. 120 minutes).

## Rotamax 120 - Technical Data

| Overheat protection            | self-resetting                                                                                     |
|--------------------------------|----------------------------------------------------------------------------------------------------|
| Permissible ambient conditions | 5 - 31 °C at 80 % rel. humidity 32 - 40 °C<br>decreasing linearly up to max. 50 % rel.<br>humidity |
| Weight                         | 5.5 kg                                                                                             |
| Protection class IEC 60529     | IP 30                                                                                              |
| Timer                          | yes (max. 120 min)                                                                                 |
| Rotation speed range           | 20 - 300 rpm                                                                                       |
| Power input                    | 33 W                                                                                               |
| Dimensions (w/d/h)             | 245 x 310 x 125 mm                                                                                 |
| Max. Load                      | 2 kg                                                                                               |
| Operating Mode                 | timer or continous                                                                                 |
| Rotation speed setting         | electronic control                                                                                 |
| Orbit / Stroke                 | 20 mm                                                                                              |
| Platform size                  | 220 x 220 mm                                                                                       |
| Accessories included           | non-skid rubber mat                                                                                |
| Angle                          | -                                                                                                  |
| Motion                         | orbital                                                                                            |