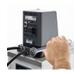

# Brilliant.

Bright display with strong illumination can be viewed easily from a long distance.

### **Everything at the front.**

All operating controls and safety functions are accessed easily and comfortably from the front.