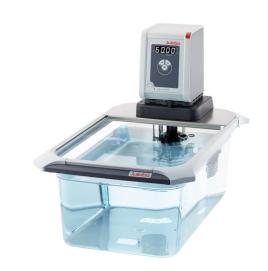

# **CORIO CD-BT27 Heating Circulator with Open Bath**

# The new generation of laboratory circulators for routine work and standard tasks

The Open Heating Bath Circulators of the new CORIO series feature high-quality transparent bath tanks and pump connections.

# **Technical Data**

| Order No.                                | 9012327                                                                                    |
|------------------------------------------|--------------------------------------------------------------------------------------------|
| Model series                             | CORIO                                                                                      |
| Category                                 | Heating Circulators with Open Bath                                                         |
| Working temperature range (°C)           | +20 +100                                                                                   |
| Temperature stability (°C)               | ±0.03                                                                                      |
| Setting / display resolution             | 0.01 – 0.1 °C                                                                              |
| Temperature Display                      | LED                                                                                        |
| Heating capacity (kW)                    | 2                                                                                          |
| Pump capacity flow rate (I/min)          | 15                                                                                         |
| Pump capacity flow pressure (bar)        | 0.35                                                                                       |
| Bath opening / bath depth (W x L / D cm) | 30 x 35 / 20                                                                               |
| Pump connections                         | M16x1                                                                                      |
| Filling volume liters                    | 20 27                                                                                      |
| Ambient temperature                      | 540 °C                                                                                     |
| Dimensions W x L x H (cm)                | 38 x 58 x 43                                                                               |
| Weight (kg)                              | 8.1                                                                                        |
| Included with each unit                  | 2 barbed fittings suitable for tubing 8 and 12 mm inner dia. (pump connections M16x1 male) |