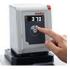

# Brilliant.

Bright display with strong illumination can be viewed easily from a long distance.