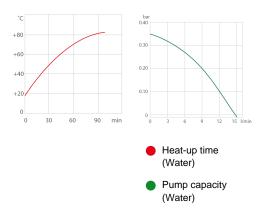

# **Technical Data**

| Order No.                                | 9012327                                                                                    |
|------------------------------------------|--------------------------------------------------------------------------------------------|
| Model series                             | CORIO                                                                                      |
| Category                                 | Heating Circulators with Open Bath                                                         |
| Working temperature range (°C)           | +20 +100                                                                                   |
| Temperature stability (°C)               | ±0.03                                                                                      |
| Setting / display resolution             | 0.01 – 0.1 °C                                                                              |
| Temperature Display                      | LED                                                                                        |
| Heating capacity (kW)                    | 2                                                                                          |
| Pump capacity flow rate (I/min)          | 15                                                                                         |
| Pump capacity flow pressure (bar)        | 0.35                                                                                       |
| Bath opening / bath depth (W x L / D cm) | 30 x 35 / 20                                                                               |
| Pump connections                         | M16x1                                                                                      |
| Filling volume liters                    | 20 27                                                                                      |
| Ambient temperature                      | 540 °C                                                                                     |
| Dimensions W x L x H (cm)                | 38 x 58 x 43                                                                               |
| Weight (kg)                              | 8.1                                                                                        |
| Included with each unit                  | 2 barbed fittings suitable for tubing 8 and 12 mm inner dia. (pump connections M16x1 male) |