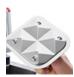

### Unique.

Specially designed pyramids ensure that the condensed liquid drips directly back into the bath.