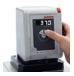

### USB.

Remote control made easy. CORIO CD circulators feature a USB connection.