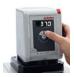

### Brilliant.

Bright display with strong illumination can be viewed easily from a long distance.