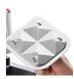

### Unique.

Specially designed pyramids ensure that the condensed liquid drips directly back into the bath.