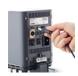

### Connection. Easy.

Inclined pump connections (M16x1) facilitate the connection of applications. Each unit includes 2 barbed fittings of 8/12 mm diameter each.