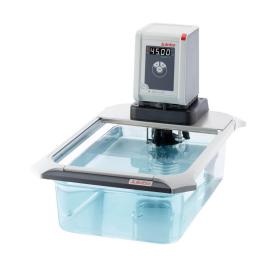

# **CORIO CD-BT19 Heating Circulator with Open Bath**

# The new generation of laboratory circulators for routine work and standard tasks

The Open Heating Bath Circulators of the new CORIO series feature high-quality transparent bath tanks and pump connections.

# **Technical Data**

| Order No.                                | 9012319                                                                                    |
|------------------------------------------|--------------------------------------------------------------------------------------------|
| Model series                             | CORIO                                                                                      |
| Category                                 | Heating Circulators with Open Bath                                                         |
| Working temperature range (°C)           | +20 +100                                                                                   |
| Temperature stability (°C)               | ±0.03                                                                                      |
| Setting / display resolution             | 0.01 – 0.1 °C                                                                              |
| Temperature Display                      | LED                                                                                        |
| Heating capacity (kW)                    | 2                                                                                          |
| Pump capacity flow rate (I/min)          | 15                                                                                         |
| Pump capacity flow pressure (bar)        | 0.35                                                                                       |
| Bath opening / bath depth (W x L / D cm) | 30 x 35 / 15                                                                               |
| Pump connections                         | M16x1                                                                                      |
| Filling volume liters                    | 14 19                                                                                      |
| Ambient temperature                      | 540 °C                                                                                     |
| Dimensions W x L x H (cm)                | 38 x 58 x 38                                                                               |
| Weight (kg)                              | 8                                                                                          |
| Included with each unit                  | 2 barbed fittings suitable for tubing 8 and 12 mm inner dia. (pump connections M16x1 male) |