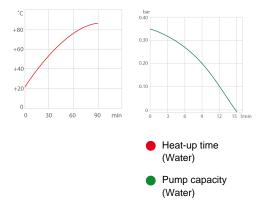

# **Technical Data**

| Order No.                                | 9012319                                                                                    |
|------------------------------------------|--------------------------------------------------------------------------------------------|
| Model series                             | CORIO                                                                                      |
| Category                                 | Heating Circulators with Open Bath                                                         |
| Working temperature range (°C)           | +20 +100                                                                                   |
| Temperature stability (°C)               | ±0.03                                                                                      |
| Setting / display resolution             | 0.01 – 0.1 °C                                                                              |
| Temperature Display                      | LED                                                                                        |
| Heating capacity (kW)                    | 2                                                                                          |
| Pump capacity flow rate (I/min)          | 15                                                                                         |
| Pump capacity flow pressure (bar)        | 0.35                                                                                       |
| Bath opening / bath depth (W x L / D cm) | 30 x 35 / 15                                                                               |
| Pump connections                         | M16x1                                                                                      |
| Filling volume liters                    | 14 19                                                                                      |
| Ambient temperature                      | 540 °C                                                                                     |
| Dimensions W x L x H (cm)                | 38 x 58 x 38                                                                               |
| Weight (kg)                              | 8                                                                                          |
| Included with each unit                  | 2 barbed fittings suitable for tubing 8 and 12 mm inner dia. (pump connections M16x1 male) |