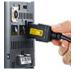

### USB.

Remote control made easy. CORIO CD circulators feature a USB connection.