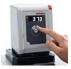

### Brilliant.

Bright display with strong illumination can be viewed easily from a long distance.

# Timer. Integrated.

CORIO circulators include an integrated timer function. When the set time has elapsed, a signal sounds and the device switches off. Setting range: 0 ... 999 minutes