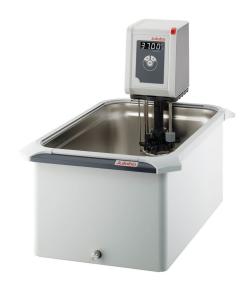

# **CORIO C-B27 Open Heating Bath Circulator**

# The new generation of laboratory circulators for routine work and standard tasks

The Open Heating Bath Circulators of the new CORIO series feature high-quality bath tanks made of stainless steel.

## Your advantages

- Models for internal applications
- Bright, white, easy to read display
- Very quiet
- Integrated drain screw (except B5)

## **Technical Data**

| Order No.                                | 9011427                                              |
|------------------------------------------|------------------------------------------------------|
| Model series                             | CORIO                                                |
| Category                                 | Open Heating Bath Circulators                        |
| Working temperature range (°C)           | +20 +100                                             |
| Temperature stability (°C)               | ±0.03                                                |
| Setting / display resolution             | 0.01 – 0.1 °C                                        |
| Temperature Display                      | LED                                                  |
| Heating capacity (kW)                    | 2                                                    |
| Circulation capacity Flow rate (I/min)   | 6                                                    |
| Circulation capacity Pressure (bar)      | 0.1                                                  |
| Bath opening / bath depth (W x L / D cm) | 30 x 35 / 20                                         |
| Filling volume liters                    | 17 27                                                |
| Ambient temperature                      | 540 °C                                               |
| Dimensions W x L x H (cm)                | 38 x 58 x 47                                         |
| Weight (kg)                              | 12                                                   |
| Cooling coil                             | optional                                             |
| Bath tank                                | Stainless steel                                      |
| Bath cover                               | optional                                             |
| Available voltage versions               | 208 - 230 V / 50 - 60 Hz<br>100 - 115 V / 50 - 60 Hz |
|                                          |                                                      |