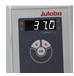

# Timer. Integrated.

CORIO circulators include an integrated timer function. When the set time has elapsed, a signal sounds and the device switches off. Setting range: 0 ... 999 minutes