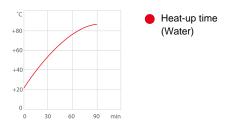

# **CORIO C-B19 Open Heating Bath Circulator**

# The new generation of laboratory circulators for routine work and standard tasks

The Open Heating Bath Circulators of the new CORIO series feature high-quality bath tanks made of stainless steel.

# Your advantages

- Models for internal applications
- Bright, white, easy to read display
- Very quiet
- Integrated drain screw (except B5)





# **Technical Data**

| Technical Data                           |                                                      |
|------------------------------------------|------------------------------------------------------|
| Order No.                                | 9011419                                              |
| Model series                             | CORIO                                                |
| Category                                 | Open Heating Bath Circulators                        |
| Working temperature range (°C)           | +20 +100                                             |
| Temperature stability (°C)               | ±0.03                                                |
| Setting / display resolution             | 0.01 – 0.1 °C