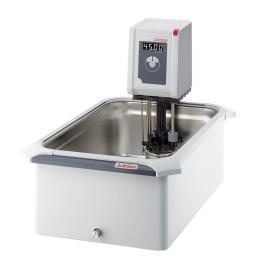

# **CORIO C-B19 Open Heating Bath Circulator**

# The new generation of laboratory circulators for routine work and standard tasks

The Open Heating Bath Circulators of the new CORIO series feature high-quality bath tanks made of stainless steel.

# Your advantages

- Models for internal applications
- Bright, white, easy to read display
- Very quiet
- Integrated drain screw (except B5)

# **Technical Data**

| Technical Data                           |                                                      |
|------------------------------------------|------------------------------------------------------|
| Order No.                                | 9011419                                              |
| Model series                             | CORIO                                                |
| Category                                 | Open Heating Bath Circulators                        |
| Working temperature range (°C)           | +20 +100                                             |
| Temperature stability (°C)               | ±0.03                                                |
| Setting / display resolution             | 0.01 – 0.1 °C                                        |
| Temperature Display                      | LED                                                  |
| Heating capacity (kW)                    | 2                                                    |
| Circulation capacity Flow rate (I/min)   | 6                                                    |
| Circulation capacity Pressure (bar)      | 0.1                                                  |
| Bath opening / bath depth (W x L / D cm) | 30 x 35 / 15                                         |
| Filling volume liters                    | 14 19                                                |
| Ambient temperature                      | 540 °C                                               |
| Dimensions W x L x H (cm)                | 38 x 58 x 42                                         |
| Weight (kg)                              | 10.5                                                 |
| Cooling coil                             | optional                                             |
| Bath tank                                | Stainless steel                                      |
| Bath cover                               | optional                                             |
| Available voltage versions               | 208 - 230 V / 50 - 60 Hz<br>100 - 115 V / 50 - 60 Hz |