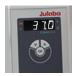

# Brilliant.

Bright display with strong illumination can be viewed easily from a long distance.