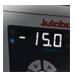

# Brilliant.

Bright display with strong illumination can be viewed easily from a long distance.